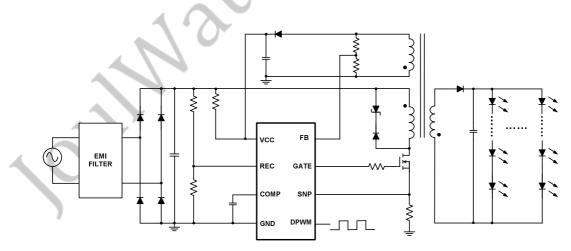

## DESCRIPTION

The JW®1600 is a primary-side control offline flyback controller with active power factor correction. It is especially designed for LED lighting system. The JW1600 controls the LED current accurately without using an opto-coupler, which can significantly simplify the design of LED lighting system. Utilizing an on-chip multiplier, the JW1600 achieves high power factor over wide line and load ranges.

The multi-protection function largely enhances the safety and reliability of the system, including over voltage protection; short circuit protection, LED open protection, cycle-by-cycle current limit, VCC UVLO and over-temperature protection.

## **FEATURES**

- Real current control without secondary feedback circuit
- High current accuracy of line regulation •
- Active power factor correction •
- Low harmonic content •
- External PWM dimming •
- High efficiency over wide operating range •
- Cycle-by-cycle current limit
- Input over-voltage protection •
- LED short protection •
- LED open protection •
- Over-temperature protection •
- 8-Pin SOP package